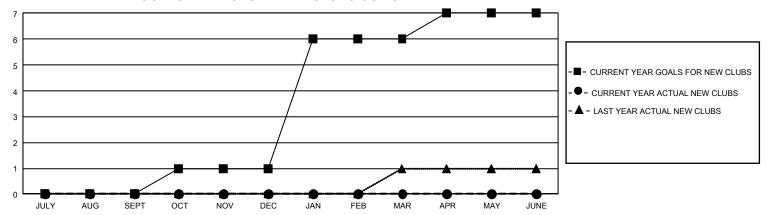

## GOALS AND ACTUAL NEW CLUBS CUMULATIVE

## GMT Constitutional Area 5 - J, Group H

REPORT DOES NOT INCLUDE CLUBS IN UNDISTRICTED AREAS.

| Clubs                 |               |           |               | Members               |                         |                         |                                                    |
|-----------------------|---------------|-----------|---------------|-----------------------|-------------------------|-------------------------|----------------------------------------------------|
| RESULTS FOR 2023-2024 |               |           |               | RESULTS FOR 2023-2024 |                         |                         |                                                    |
| QUARTER               | NEW CLUB GOAL | NEW CLUBS | DROPPED CLUBS | QUARTER MEM           | IBER GROWTH NET<br>GOAL | MEMBER GROWTH<br>ACTUAL | DROPPED MEMBERS<br>ACTUAL (including<br>transfers) |
| JULY/AUG/SEPT         | 0             | 0         | 0             | JULY/AUG/SEPT         | 262                     | 543                     | 189                                                |
| OCT/NOV/DEC           | 3             | 0         | 0             | OCT/NOV/DEC           | 270                     | 130                     | 148                                                |
| JAN/FEB/MAR           | 15            | 0         | 0             | JAN/FEB/MAR           | 290                     | 0                       | 0                                                  |
| APR/MAY/JUNE          | 3             | 0         | 0             | APR/MAY/JUNE          | 238                     | 0                       | 0                                                  |