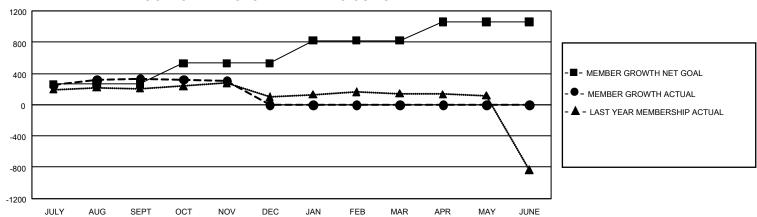

## GOALS AND ACTUAL MEMBERS CUMULATIVE

| DROPPED CLUBS: 0     |          | 243 CLUBS OF 385 ADDED 1<br>OR MORE NEW MEMBERS | GENDER DISTRIBUTION                   |                 |  |
|----------------------|----------|-------------------------------------------------|---------------------------------------|-----------------|--|
|                      |          |                                                 | MALE                                  | 13,563 (74.09%) |  |
|                      |          |                                                 | FEMALE                                | 4,744 (25.91%)  |  |
| DROPPED MEMBERS      |          |                                                 | NON BINARY                            | 0 (0.00%)       |  |
| DECEASED             | 45       |                                                 | PREFER NOT TO ANSWER                  | 0 (0.00%)       |  |
| CLUB CANCELLED OTHER | 0<br>292 | CLICK HERE FOR                                  | TOTAL FAMILY UNIT MEMBERS             | 8,042           |  |
| TOTAL                | 337      | CUMULATIVE MEMBERSHIP DATA                      | FAMILY MEMBERS PAYING HALF DUES 4,40. |                 |  |

## GMT Constitutional Area 5 - J, Group H

REPORT DOES NOT INCLUDE CLUBS IN UNDISTRICTED AREAS.

| Clubs                 |               |           |               | Members               |                         |                         |                                                    |
|-----------------------|---------------|-----------|---------------|-----------------------|-------------------------|-------------------------|----------------------------------------------------|
| RESULTS FOR 2023-2024 |               |           |               | RESULTS FOR 2023-2024 |                         |                         |                                                    |
| QUARTER               | NEW CLUB GOAL | NEW CLUBS | DROPPED CLUBS | QUARTER MEM           | IBER GROWTH NET<br>GOAL | MEMBER GROWTH<br>ACTUAL | DROPPED MEMBERS<br>ACTUAL (including<br>transfers) |
| JULY/AUG/SEPT         | 0             | 0         | 0             | JULY/AUG/SEPT         | 262                     | 543                     | 189                                                |
| OCT/NOV/DEC           | 3             | 0         | 0             | OCT/NOV/DEC           | 270                     | 130                     | 148                                                |
| JAN/FEB/MAR           | 15            | 0         | 0             | JAN/FEB/MAR           | 290                     | 0                       | 0                                                  |
| APR/MAY/JUNE          | 3             | 0         | 0             | APR/MAY/JUNE          | 238                     | 0                       | 0                                                  |